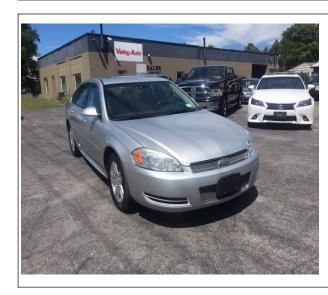

## 2012 Chevrolet Impala LT

Stock# VELL005 **Transmission**Automatic

**Door** 4-door **Exterior** Silver

Interior

**Engine** 6 Cylinder Engine

**Miles** 72,000

## **Vehicle Description**

This 2012 Chevrolet Impala LT was just traded. This car was owned by a friend of mine and they upgraded to a 2017 impala. This car only has 72,000 miles. The car is equipped with power windows, locks, mirrors, keyless entry, alloy wheels, and more! Call today!