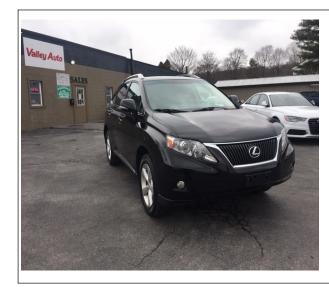

## **2010 Lexus RX350**

Stock#TransmissionDoorExteriorInteriorEngineMilesVELL009OthersOthersBlackOthersOthers102,000

## **Vehicle Description**

This Lexus just came in from Mannheim, PA. It's a one owner PA title and a great looking car. It is equipped with power windows and locks, keyless entry, push button start, AWD, heated leather seats, back up camera, and more. It's a gorgeous looking southern SUV with 102,000 miles.