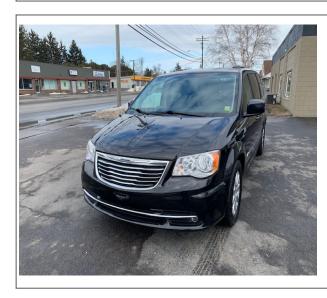

## 2014 Chrysler Town & Country

Stock# VELLO40 **Transmission**Automatic

**Door** 4-door **Exterior** Black Interior Black **Engine** 6 Cylinder Engine

**Miles** 81,000

## **Vehicle Description**

This 2014 Chrysler Town & Country Touring L was just traded. This van is equipped with leather seats, dual power doors, power rear lift gate, DVD, quad seating, back up camera, alloy wheels, new tires and much more. The can currently has 81,000 miles. Give us a call we can also help with financing.