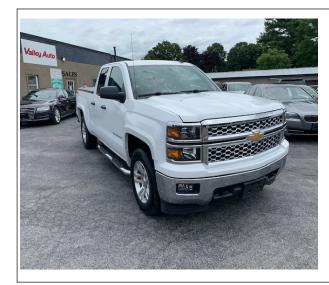

## **2014 Chevrolet Silverado**

Stock#TransmissionDoorExteriorInteriorEngineMilesVELLO71Automatic4-doorWhiteBlack6 Cylinder Engine72,000

## **Vehicle Description**

This good looking 2014 Chevrolet Silverado Double Cab 4x4 LT just came in. The truck is powered with a 5.3Liter V8. The truck is a 4x4 with power windows, locks, mirrors, keyless entry and factory remote starter, running boards, tanneau cover, back up camera and more. The truck has 4 new tires and has 72,000 miles. Give us a call to schedule a time to take a look. We can also help with financing.