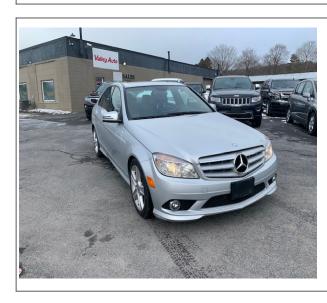

## 2010 Mercedes-Benz C300

Stock# VELLO108 **Transmission**Automatic

**Door** 4-door **Exterior** Silver

**Interior** Black **Engine** 6 Cylinder Engine

**Miles** 114,000

## **Vehicle Description**

This 2010 Mercedes-Benz C300 4-matic just came in. This vehicle is equipped with a 3.0 liter V6, heated seats, Navigation, AWD, moon-roof, 2 sets of keys, power windows, locks, mirrors, alloy wheels and more. The vehicle currently has 114,000 miles. Give us a call and come take a look.