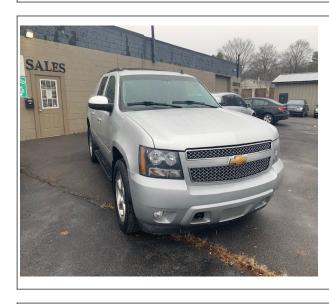

## **2013 Chevrolet Avalanche**

Stock# VELLO2043 **Transmission**Automatic

**Door** 4-door **Exterior** Silver

Interior Black **Engine** 8 Cylinder Engine **Miles** 137,000

## **Vehicle Description**

This 2013 Chevrolet Avalanche LT Black Diamond Edition just came in on trade from a customer we originally sold it to. The Avalanche is a Black Diamond Edition that is equipped with a V8, 4x4, heated leather seats, back up camera, power everything, two sets of keys that include factory remote starter, alloy wheels, running boards, tow package and more. Give us a call we can also help with financing.