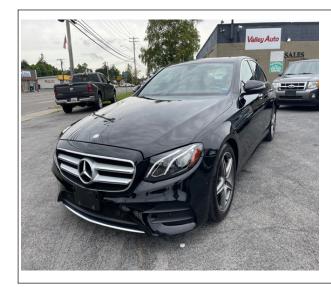

## 2017 Mercedes-Benz E300

Stock#TransmissionDoorExteriorInteriorEngineMiles2086Automatic4-doorBlackBlack4 Cylinder Engine50,000

## **Vehicle Description**

This 2017 Mercedes E300 4-matic just came in on trade. We originally sold this car with to a great client who has always serviced it at the dealer. This loaded up, great looking, great condition E300 4-matic is loaded up with options. To name a few heated leather seats, moon-roof, Navigation, back up camera, AMG wheels, sport package, power windows, locks, mirrors, power lift gate, push button start, two sets of keys and much more. Give us a call we can also help with financing.