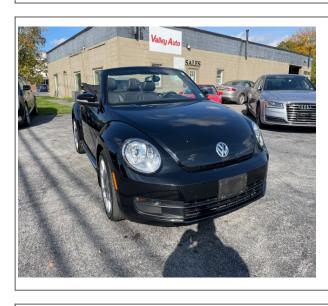

## 2013 Volkswagen Beetle

**Stock#** 3000

**Transmission**Automatic

**Door** 4-door **Exterior** Black Interior Black **Engine** Others

**Miles** 28,000

## **Vehicle Description**

This one owner, no paint work, non smoker 2013 VW Beetle Bug Convertible just came in. This car only has 28,000 miles! This convertible was always garage kept and never driven in the snow. This car is in wonderful condition in and out. The car is equipped with the Sun, Sound, and Navigation Package. The car also has heated leather seats, push button start (two sets), alloy wheels, Fender sound system and more. Give us a call we can also help with financing.