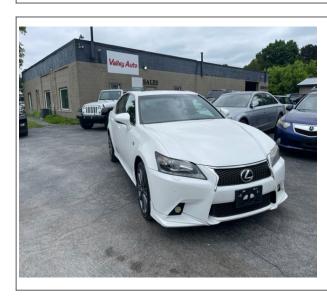

## **2013 Lexus GS350**

**Stock#** 3028

**Transmission**Automatic

**Door** 4-door **Exterior** White

Interior Red **Engine** 6 Cylinder Engine

**Miles** 63,000

## **Vehicle Description**

This 2013 Lexus GS350 AWD with the F-Sport package just came in. We originally sold this car 4 years ago. This car with a great color combo and loaded with options. The car is equipped with AWD, F-Sport Package, Navigation, back up camera, push button start, two sets of keys, heated and air-conditioned seats, upgraded sound system, and much more. The car only has 63,000 miles and has been garage kept. Give us a call we can also help with financing. Thank you.