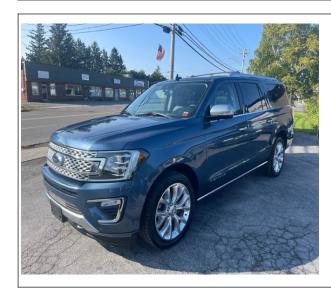

## 2018 Ford Expedition

**Stock#** 4088

**Transmission**Automatic

**Door** 4-door **Exterior** Blue

Interior Black

**Engine** 6 Cylinder Engine

**Miles** 66,000

## **Vehicle Description**

This 2018 Ford Expedition Max Platinum just came in on trade for a 2022 we had. This great looking rig is loaded with gear. This is a Platinum model with only 66,000 miles. This Expedition has heated and air conditioned leather seats, panoramic moon-roof, quad seating in the middle, 7 passenger, upgraded sound system, and power everything. This just had 4 new all season tires put on. We have 2 sets up keys. Give us a call we can also help with financing. Thank you.