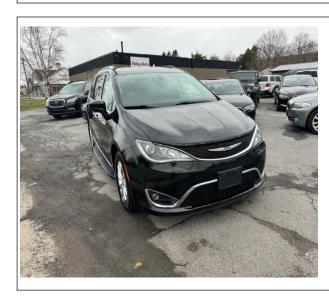

## 2018 Chrysler Pacifica

**Stock#** 4115

**Transmission**Automatic

**Door** 4-door **Exterior** Black Interior Black **Engine** 6 Cylinder Engine

**Miles** 59,000

## **Vehicle Description**

This van just came in on trade from my sister. I originally sold it to her with 12,000 miles and have always serviced it since she has owned it. The van only has 59,000 miles and is equipped with all the bells and whistles. The van has heated leather seats, back up camera, dual power doors, power rear lift gate, push button start, two sets of keys, factory remote starter, running boards and much more. Give us a call we can also help with financing.