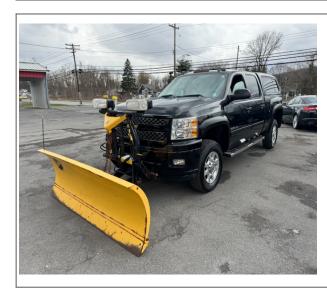

## **2012 Chevrolet 2500**

**Stock#** 4116

**Transmission**Automatic

**Door** 4-door **Exterior** Black Interior Black

**Engine** 8 Cylinder Engine **Miles** 120,000

## **Vehicle Description**

This 2012 Chevrolet 2500 HD Crew Cab was owned by the same owner since new. It has always been maintained and recently had over \$3,500 in repairs. This great running truck comes with a Western plow. Truck is equipped with leather seats and power everything. Give us a call to set up a time to stop down and see it.