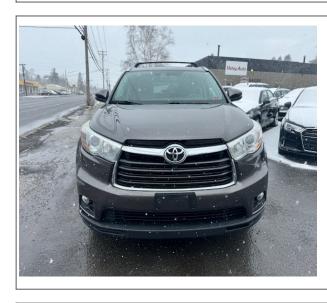

## 2016 Toyota Highlander

**Stock#** 4117

**Transmission**Automatic

**Door** 4-door **Exterior** Dark Grey

Interior Black

**Engine** 6 Cylinder Engine

**Miles** 107,000

## **Vehicle Description**

This 2016 Toyota Highlander XLE just came in. This was the owners grandfather car. This vehicle is a one owner, non smoker, always serviced and parked in a garage at night. This Toyota just had \$2,000 worth of service done that included all new tires, all new brakes, and more. This SUV currently has 107,000 miles and is loaded with heated leather seats, navigation, back up camera, moon-roof, power windows, locks, mirrors, push button start, 3<sup>rd</sup> row seating and more. Give us a call we can also help with financing. Thank you.