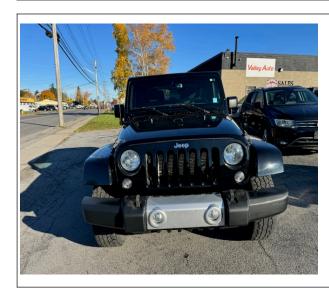

## 2015 Jeep Sahara

**Stock#** 0008

**Transmission**Automatic

**Door** 4-door **Exterior** Black Interior Black **Engine** 6 Cylinder Engine

**Miles** 83,000

## **Vehicle Description**

This hard to find great looking 2 door 2015 Jeep Wrangler Sahara just came in on trade for another Jeep. It's a Jeep thing!. This truck is equipped with power windows, locks, mirrors, remote starter, hard and soft top, and more. The Jeep only has 83,000 miles. Give us a call and we can also help with financing.