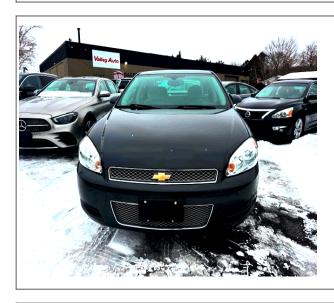

## 2015 Chevrolet Impala

**Stock#** 0025

**Transmission**Automatic

**Door** 4-door **Exterior** Black **Interior** Grey

**Engine** 6 Cylinder Engine

**Miles** 31,000

## **Vehicle Description**

This 2015 Chevrolet Impala just came in. This super clean Impala only has 31,000 miles. Thats no mistake. This car is equipped with power windows, locks, mirrors, keyless entry, alloy wheels and more. Give us a call and we can also help with financing.