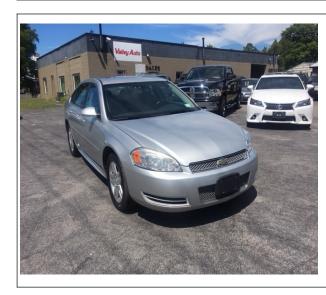

## 2012 Chevrolet Impala LT

Stock# VELL005 **Transmission**Automatic

**Door** 4-door **Exterior** Silver

Interior

**Engine** 6 Cylinder Engine

**Miles** 72,000

## **Vehicle Description**

This 2012 Chevrolet Impala LT was just traded. This car was owned by a friend of mine and they upgraded to a 2017 impala. This car only has 72,000 miles. The car is equipped with power windows, locks, mirrors, keyless entry, alloy wheels, and more! Call today!