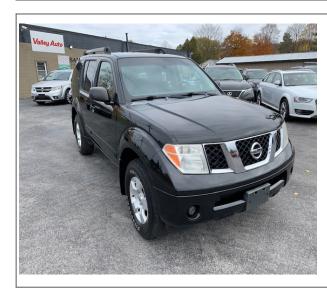

## 2007 Nissan Pathfinder

Stock# VELLO23 **Transmission**Automatic

**Door** 4-door **Exterior** Black Interior Grey **Engine** 6 Cylinder Engine

Miles 105,000

## **Vehicle Description**

This vehicle was just traded. This Nissan Pathfinder is equipped with 4x4, 3<sup>rd</sup> row seating making it a 7 passenger, power windows, locks, mirrors, alloy wheels and more. The vehicle is a non smoker and well maintained. Give us a call! We can also help with financing.