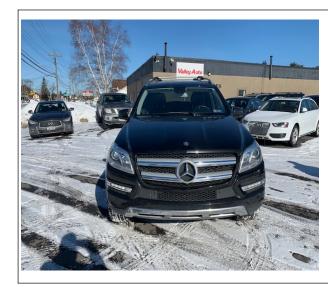

## 2015 Mercedes-Benz GL450

Stock#TransmissionDoorExteriorInteriorEngineMilesVELLO36Automatic4-doorBlackGrey6 Cylinder Engine81,000

## **Vehicle Description**

This 2015 Mercedes GL450 4-Matic was just traded for another one. This is a one owner, out of PA, and always serviced at the Benz store. This GL is equipped with allot of goodies. This vehicle has the up graded sound system, moon-roof, Navigation, back up camera, power window, locks, mirrors, bush button start, power 3<sup>rd</sup> row and way more. The vehicle has a MSRP of over \$75,000. Come and take a look at this beautiful unit. We can also help with financing!