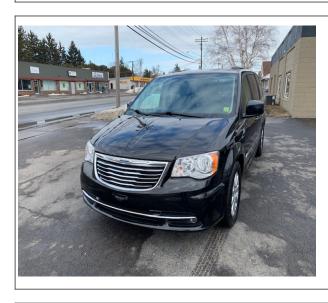

## 2014 Chrysler Town & Country

Stock# VELLO40 **Transmission**Automatic

**Door** 4-door **Exterior** Black Interior Black **Engine** 6 Cylinder Engine

**Miles** 81,000

## **Vehicle Description**

This 2014 Chrysler Town & Country Touring L was just traded. This van is equipped with leather seats, dual power doors, power rear lift gate, DVD, quad seating, back up camera, alloy wheels, new tires and much more. The can currently has 81,000 miles. Give us a call we can also help with financing.