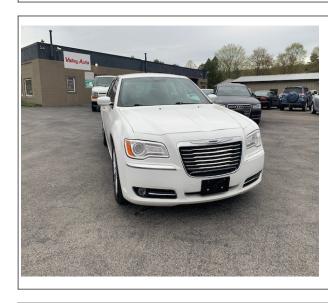

## **2013 Chrysler 300**

Stock# VELLO51 **Transmission**Automatic

**Door** 4-door **Exterior** White

Interior Black

**Engine** 6 Cylinder Engine

**Miles** 117,000

## **Vehicle Description**

This just came in on traded from a good customer of ours. We originally sold him this car with 36,000 miles. This car is equipped with power windows, locks, mirrors, dual power seats, heated leather seats, a powerful V6 motor, AWD, back up camera, push button start, keyless entry with factory remote starter, alloy wheels, good rubber, non smoker and more. The car is clean in and out. The car currently has 117,000 HWY miles. Give us a call. We can also help with financing.