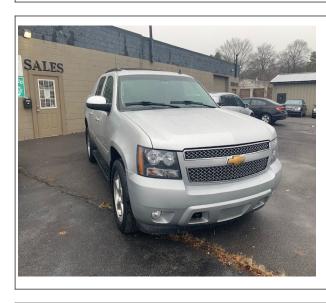

## **2013 Chevrolet Avalanche**

Stock# VELLO2043 **Transmission**Automatic

**Door** 4-door **Exterior** Silver

Interior Black **Engine** 8 Cylinder Engine **Miles** 137,000

## **Vehicle Description**

This 2013 Chevrolet Avalanche LT Black Diamond Edition just came in on trade from a customer we originally sold it to. The Avalanche is a Black Diamond Edition that is equipped with a V8, 4x4, heated leather seats, back up camera, power everything, two sets of keys that include factory remote starter, alloy wheels, running boards, tow package and more. Give us a call we can also help with financing.