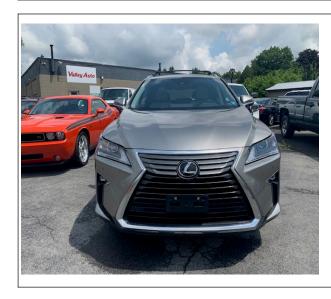

## 2019 Lexus RX350

**Stock#** 2080

**Transmission**Automatic

**Door** 4-door **Exterior** Pewter

Interior

**Engine** 6 Cylinder Engine

Miles 19,000

## **Vehicle Description**

This 2019 Lexus RX350 AWD with Luxury Package is a one owner, no paint work, non smoker, beautiful SUV. This SUV have every option possible. To name few, heated and air conditioned seats, moon-roof, power windows, locks, mirrors, push button start, power rear lift gate, power reclining rear seats, navigation and much much more. The car Lexus currently has 19,000 miles and is AWD. Please give us a call to set up a time to see it. We can also help with financing.