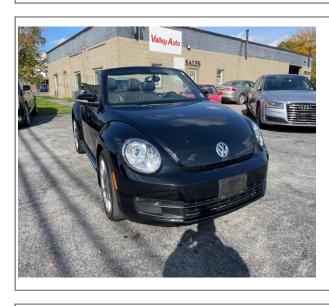

## 2013 Volkswagen Beetle

**Stock#** 3000

**Transmission**Automatic

**Door** 4-door **Exterior** Black Interior Black **Engine** Others

**Miles** 28,000

## **Vehicle Description**

This one owner, no paint work, non smoker 2013 VW Beetle Bug Convertible just came in. This car only has 28,000 miles! This convertible was always garage kept and never driven in the snow. This car is in wonderful condition in and out. The car is equipped with the Sun, Sound, and Navigation Package. The car also has heated leather seats, push button start (two sets), alloy wheels, Fender sound system and more. Give us a call we can also help with financing.