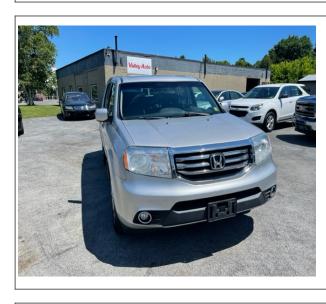

## 2012 Honda Pilot

**Stock#** 3032

**Transmission**Automatic

**Door** 4-door **Exterior** Silver

Interior Black **Engine** 6 Cylinder Engine

**Miles** 162,000

## **Vehicle Description**

This 2012 Honda Pilot EX-L just came in on trade. We originally acquired this for a customer out of PA. It is a two owner, well maintained and loaded with options. The vehicle is 4x4, with heated leather seats, moon-roof, and power everything. Give us a call we can also help with financing.