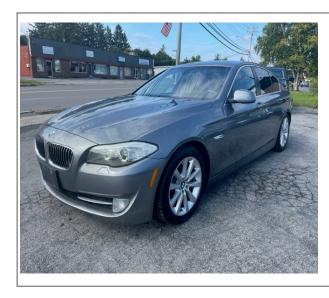

## **2013 Bentley 528i**

**Stock#** 4087

**Transmission**Automatic

**Door** 4-door **Exterior** Black

Interior

**Engine** 4 Cylinder Engine **Miles** 93,000

## **Vehicle Description**

This 2013 BMW 528i XDrive just came in on trade from a wonderful client with only 93,000 miles. We originally sold this car to them. We acquired the car out of Manheim PA for them. This car is equipped with AWD, moonroof, heated leather seats (front and rear), Navigation, power windows, locks, mirrors, truck lid, alloy wheels and more. Give us a call we can also help with financing.