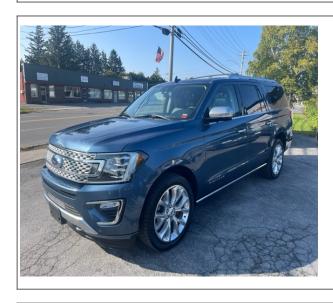

## 2018 Ford Expedition

**Stock#** 4088

**Transmission**Automatic

**Door** 4-door **Exterior** Blue

Interior Black

**Engine** 6 Cylinder Engine

**Miles** 66,000

## **Vehicle Description**

This 2018 Ford Expedition Max Platinum just came in on trade for a 2022 we had. This great looking rig is loaded with gear. This is a Platinum model with only 66,000 miles. This Expedition has heated and air conditioned leather seats, panoramic moon-roof, quad seating in the middle, 7 passenger, upgraded sound system, and power everything. This just had 4 new all season tires put on. We have 2 sets up keys. Give us a call we can also help with financing. Thank you.