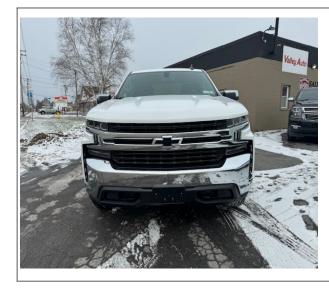

## 2020 Chevrolet Silverado

**Exterior** Interior Stock# **Transmission** Door 4108 Automatic 4-door White Black 8 Cylinder Engine

## **Vehicle Description**

This SUPER CLEAN 2020 Chevrolet Silverado Double Cab just came in from an older gentleman. This gentle mans truck is a non smoker, never worked, great running pickup. This truck is equipped with a 5.3Liter V8, 4x4, tonneau cover, bed liner, power windows, locks, factory remote starter, two sets of keys and more. This truck only has 45,000 miles. Come and see how clean it is. We can also help with financing.