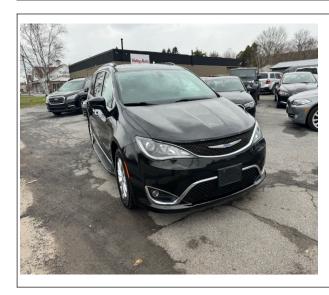

## 2018 Chrysler Pacifica

**Stock#** 4115

**Transmission**Automatic

**Door** 4-door **Exterior** Black Interior Black **Engine** 6 Cylinder Engine

**Miles** 59,000

## **Vehicle Description**

This van just came in on trade from my sister. I originally sold it to her with 12,000 miles and have always serviced it since she has owned it. The van only has 59,000 miles and is equipped with all the bells and whistles. The van has heated leather seats, back up camera, dual power doors, power rear lift gate, push button start, two sets of keys, factory remote starter, running boards and much more. Give us a call we can also help with financing.